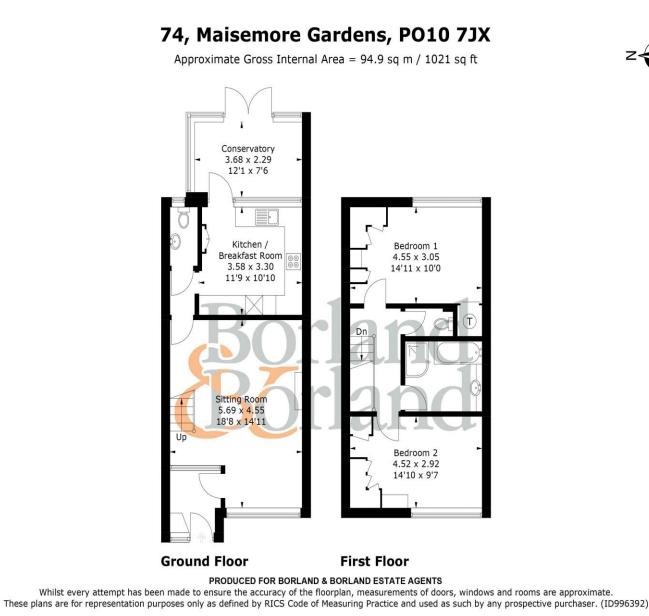

## Accommodation

Ground Floor:

- Entrance Porch
- Sitting/Dining Room
- Kitchen
- Conservatory
- Downstairs WC

## First Floor:

- Bedroom One
- Bedroom Two
- Large Family Bathroom
- Separate WC

External:

- Front Garden with side access
- Private enclosed rear Garden
- Garage in nearby block
- Use of the private dinghy park