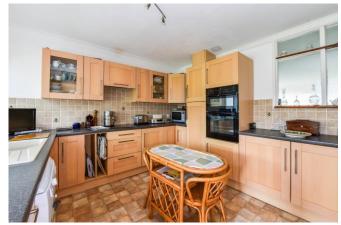

## 74 Maisemore Gardens, Emsworth, Emsworth PO10 7JX

South-West corner of Emsworth, offered with no forward chain, this bright and airy Two bedroom end of terrace house, is located within a short stroll of the harbour foreshore. Built in the early 1960's as part of this innovative development, has a central green and a communal private dinghy park with a slipway onto the harbour. There is also a secure pedestrian access to the harbour foreshore. The accommodation comprises: Entrance Porch, Sitting Room/ Dining Room, Kitchen, Conservatory opening onto the Garden, Downstairs WC. First Floor: Two double bedrooms. Family Bathroom with bath and separate shower cubicle, Separate WC. The property has a pleasant private enclosed rear garden with the advantage of side pedestrian access, there is also a Garage in a nearby block. Double glazing and gas central heating.

## Accommodation

Ground Floor:

- Entrance Porch
- Sitting/Dining Room
- Kitchen
- Conservatory
- Downstairs WC