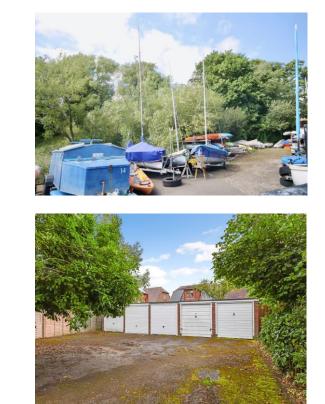

## First Floor:

- Bedroom One
- Bedroom Two
- Large Family Bathroom
- Separate WC

External:

- Front Garden with side access
- Private enclosed rear Garden
- Garage in nearby block
- Use of the private dinghy park