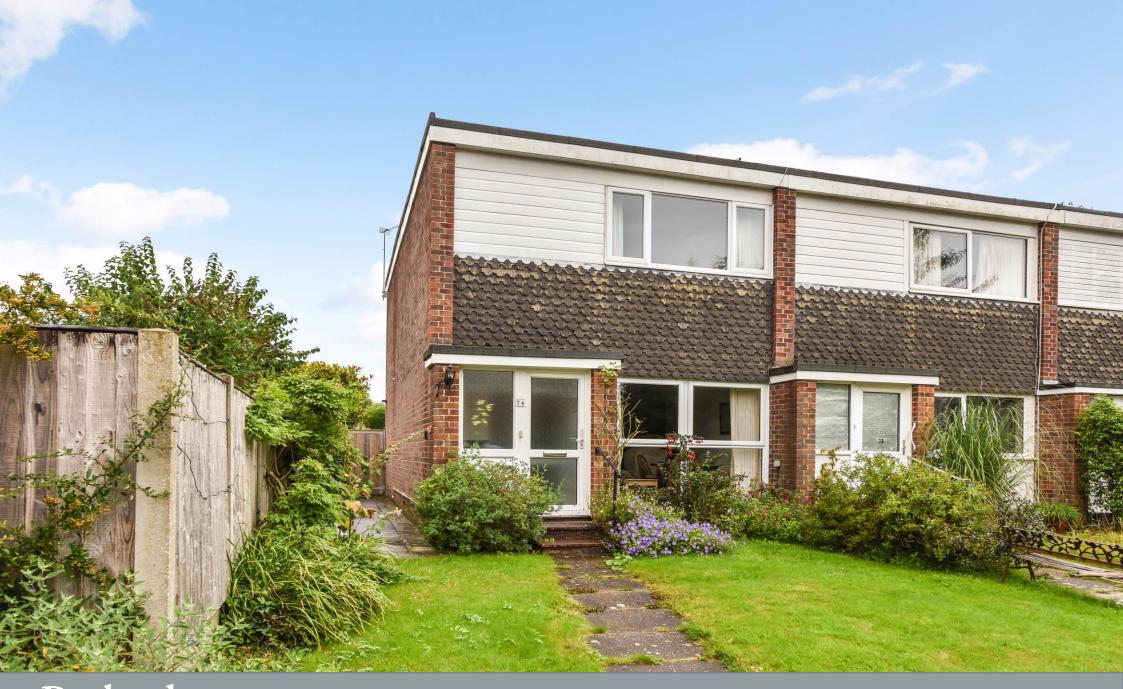

## 74 Maisemore Gardens, Emsworth, Emsworth PO10 7JX

South-West corner of Emsworth, offered with no forward chain, this bright and airy Two bedroom end of terrace house, is located within a short stroll of the harbour foreshore. Built in the early 1960's as part of this innovative development, has a central green and a communal private dinghy park with a slipway onto the harbour. There is also a secure pedestrian access to the harbour foreshore. The accommodation comprises: Entrance Porch, Sitting Room/ Dining Room, Kitchen, Conservatory opening onto the Garden, Downstairs WC. First Floor: Two double bedrooms. Family Bathroom with bath and separate shower cubicle, Separate WC. The property has a pleasant private enclosed rear garden with the advantage of side pedestrian access, there is also a Garage in a nearby block. Double glazing and gas central heating.

- DESIRABLE LOCATION, CLOSE TO HARBOUR FORESHORE
- SOUTH-WEST EMSWORTH
- RESIDENTS ACCESS TO DINGHY PARK
- TWO DOUBLE BEDROOMS
- DOWNSTAIRS WC
- LARGE FAMILY BATHROOM
- PRIVATE ENCLOSED REAR GARDEN
- NO FORWARD CHAIN