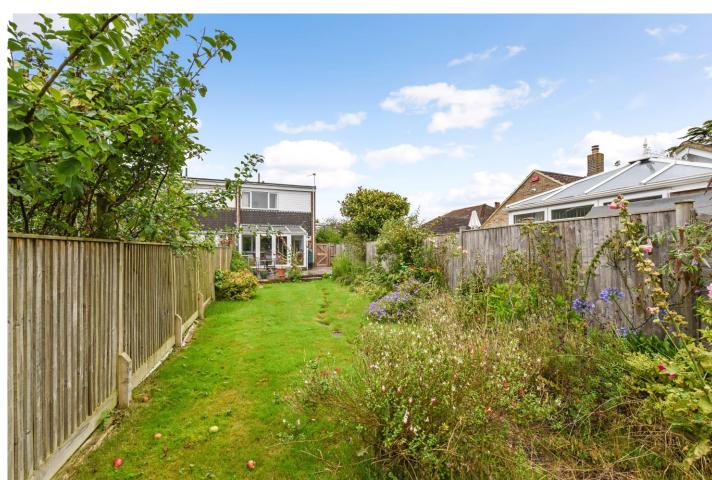

## 74 Maisemore Gardens, Emsworth, Emsworth PO10 7JX

South-West corner of Emsworth, offered with no forward chain, this bright and airy Two bedroom end of terrace house, is located within a short stroll of the harbour foreshore. Built in the early 1960's as part of this innovative development, has a central green and a communal private dinghy park with a slipway onto the harbour. There is also a secure pedestrian access to the harbour foreshore. The accommodation comprises: Entrance Porch, Sitting Room/ Dining Room, Kitchen, Conservatory opening onto the Garden, Downstairs WC. First Floor: Two double bedrooms. Family Bathroom with bath and separate shower cubicle, Separate WC. The property has a pleasant private enclosed rear garden with the advantage of side pedestrian access, there is also a Garage in a nearby block. Double glazing and gas central heating.

## First Floor:

- Bedroom One
- Bedroom Two
- Large Family Bathroom
- Separate WC

External:

- Front Garden with side access
- Private enclosed rear Garden
- Garage in nearby block
- Use of the private dinghy park