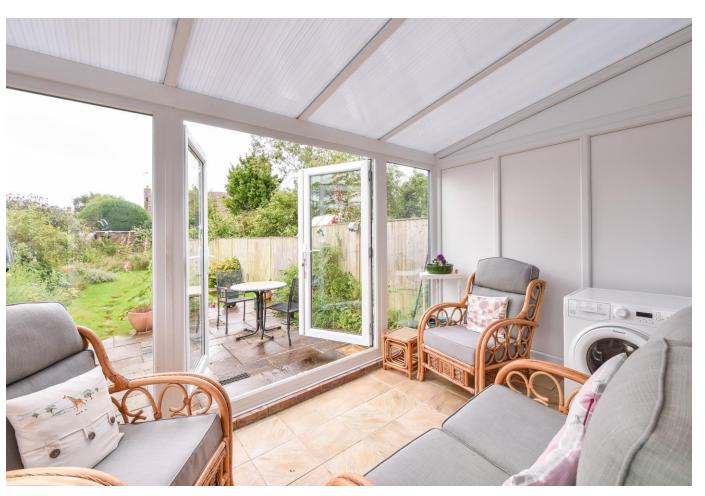

## 74 Maisemore Gardens, Emsworth, Emsworth PO10 7JX

South-West corner of Emsworth, offered with no forward chain, this bright and airy Two bedroom end of terrace house, is located within a short stroll of the harbour foreshore. Built in the early 1960's as part of this innovative development, has a central green and a communal private dinghy park with a slipway onto the harbour. There is also a secure pedestrian access to the harbour foreshore. The accommodation comprises: Entrance Porch, Sitting Room/ Dining Room, Kitchen, Conservatory opening onto the Garden, Downstairs WC. First Floor: Two double bedrooms. Family Bathroom with bath and separate shower cubicle, Separate WC. The property has a pleasant private enclosed rear garden with the advantage of side pedestrian access, there is also a Garage in a nearby block. Double glazing and gas central heating.

## Accommodation

Ground Floor:

- Entrance Porch
- Sitting/Dining Room
- Kitchen
- Conservatory
- Downstairs WC